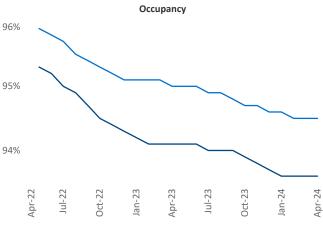

## Contacts

Jeff Adler Vice President Jeff.Adler@yardi.com

National

Razvan Cimpean SEO Engineer Razvan-I.Cimpean@yardi.com Raleigh - Durham April 2024

New lease asking **rents** are at \$1,548, down -2.9% ▼ from the previous year placing Raleigh - Durham at 115th overall in year-over-year rent growth.