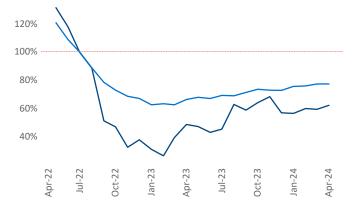

Multifamily housing **demand** has been positive with **5,715** ▲ net units absorbed over the past twelve months. This is up **3,174** ▲ units from the previous year's gain of **2,541** ▲ absorbed units.

**Employment** in Raleigh - Durham has grown by **2.2%** ▲ over the past 12 months, while hourly wages have risen by **0.6%** ▲ YoY to **\$34.43** according to the *Bureau of Labor Statistics*.

Units Under Construction as % of Stock