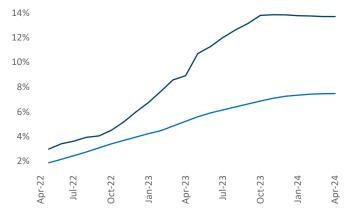

Multifamily housing **demand** has been positive with **5,715** ▲ net units absorbed over the past twelve months. This is up **3,174** ▲ units from the previous year's gain of **2,541** ▲ absorbed units.