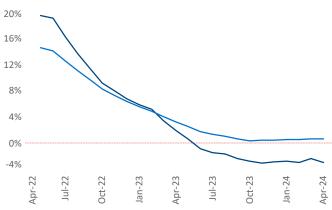

## Contacts

Jeff Adler Vice President Jeff.Adler@yardi.com

National

Razvan Cimpean SEO Engineer Razvan-I.Cimpean@yardi.com Raleigh - Durham April 2024

New lease asking **rents** are at \$1,548, down -2.9% ▼ from the previous year placing Raleigh - Durham at 115th overall in year-over-year rent growth.

Rent Growth YoY

Absorbed Completions T12