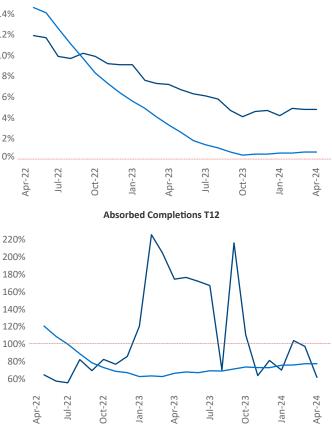

New lease asking **rents** are at **\$2,016**, up **4.8%** from the previous year placing Providence at 11th overall in year-over-year rent growth.

Multifamily housing demand has been positive with 111 net units absorbed over the past twelve months. This is down -597 V units from the previous year's gain of 708 absorbed units.

**Employment** in Providence has grown by 2.2% A over the past 12 months, while hourly wages have risen by 2.9% YoY to \$34.63 according to the Bureau of Labor Statistics.

Rent Growth YoY

Apr-23

Jul-23

Jan-23