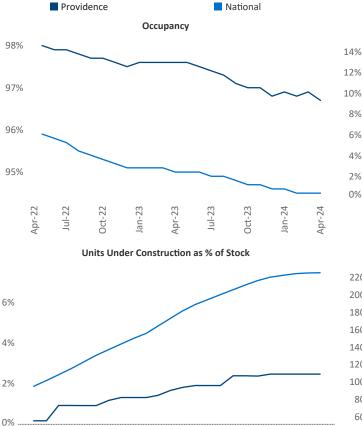

Razvan Cimpean SEO Engineer Razvan-I.Cimpean@yardi.com Providence

April 2024

Providence is the 69th largest multifamily market with 55,934 completed units and 18,238 units in development, 1,382 of which have already broken ground.

New lease asking **rents** are at **\$2,016**, up **4.8%** from the previous year placing Providence at 11th overall in year-over-year rent growth.

Multifamily housing demand has been positive with 111 net units absorbed over the past twelve months. This is down -597 V units from the previous year's gain of 708 absorbed units.

**Employment** in Providence has grown by 2.2% A over the past 12 months, while hourly wages have risen by 2.9% YoY to \$34.63 according to the Bureau of Labor Statistics.

Rent Growth YoY

Apr-23

Jul-23

Jan-23