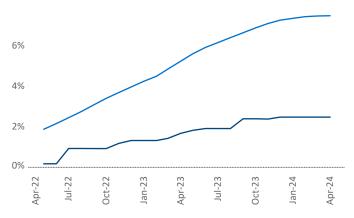

Contacts

Jeff Adler Razvan Cimpean
Vice President SEO Engineer

Jeff.Adler@yardi.com Razvan-l.Cimpean@yardi.com

Providence April 2024

**Providence** is the **69th** largest multifamily market with **55,934** completed units and **18,238** units in development, **1,382** of which have already broken ground.