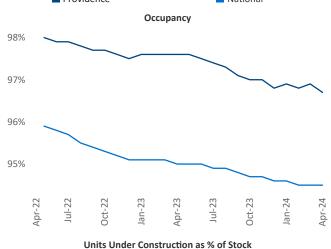

New lease asking **rents** are at **\$2,016**, up **4.8%** ▲ from the previous year placing Providence at **11th** overall in year-over-year rent growth.

Multifamily housing **demand** has been positive with **111** ▲ net units absorbed over the past twelve months. This is down **-597** ▼ units from the previous year's gain of **708** ▲ absorbed units.