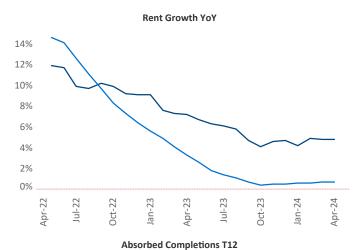

New lease asking **rents** are at **\$2,016**, up **4.8%** ▲ from the previous year placing Providence at **11th** overall in year-over-year rent growth.

Multifamily housing **demand** has been positive with **111** ▲ net units absorbed over the past twelve months. This is down **-597** ▼ units from the previous year's gain of **708** ▲ absorbed units.