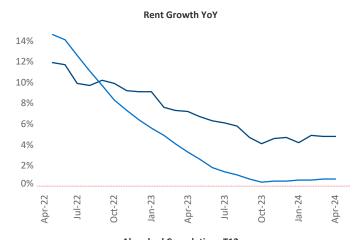

New lease asking **rents** are at **\$2,016**, up **4.8%** ▲ from the previous year placing Providence at **11th** overall in year-over-year rent growth.

Multifamily housing **demand** has been positive with **111** ▲ net units absorbed over the past twelve months. This is down **-597** ▼ units from the previous year's gain of **708** ▲ absorbed units.