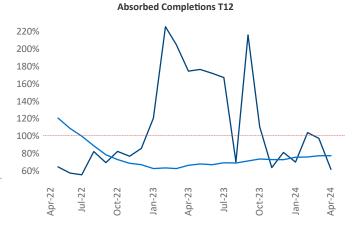

New lease asking **rents** are at **\$2,016**, up **4.8%** ▲ from the previous year placing Providence at **11th** overall in year-over-year rent growth.

Multifamily housing **demand** has been positive with **111** ▲ net units absorbed over the past twelve months. This is down **-597** ▼ units from the previous year's gain of **708** ▲ absorbed units.