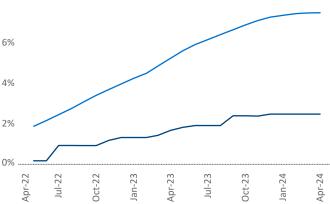

New lease asking **rents** are at **\$2,016**, up **4.8%** ▲ from the previous year placing Providence at **11th** overall in year-over-year rent growth.

Multifamily housing **demand** has been positive with **111** ▲ net units absorbed over the past twelve months. This is down **-597** ▼ units from the previous year's gain of **708** ▲ absorbed units.