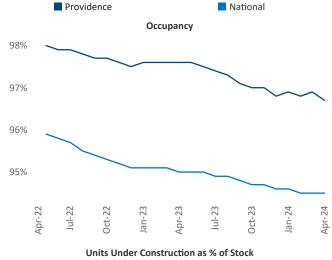

New lease asking **rents** are at **\$2,016**, up **4.8%** ▲ from the previous year placing Providence at **11th** overall in year-over-year rent growth.

Multifamily housing **demand** has been positive with **111** ▲ net units absorbed over the past twelve months. This is down **-597** ▼ units from the previous year's gain of **708** ▲ absorbed units.