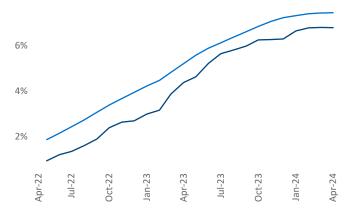

**Employment** in Portland has shrunk by **-0.5%** ▼ over the past 12 months, while hourly wages have risen by **4.2%** ▲ YoY to **\$38.63** according to the *Bureau of Labor Statistics*.

Units Under Construction as % of Stock