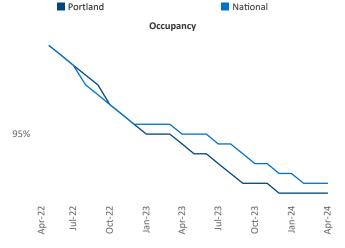

>

which have already broken ground.

Portland April 2024

**Portland** is the **30th** largest multifamily market with **182,903** completed units and **43,898** units in development, **12,439** of

New lease asking **rents** are at **\$1,728**, down **-1.5%** ▼ from the previous year placing Portland at **103rd** overall in year-over-year rent growth.

Multifamily housing **demand** has been positive with **3,851**  $\blacktriangle$  net units absorbed over the past twelve months. This is up **133**  $\blacktriangle$  units from the previous year's gain of **3,718**  $\blacktriangle$  absorbed units.

**Employment** in Portland has shrunk by **-0.5%** ▼ over the past 12 months, while hourly wages have risen by **4.2%** ▲ YoY to **\$38.63** according to the *Bureau of Labor Statistics*.



Units Under Construction as % of Stock