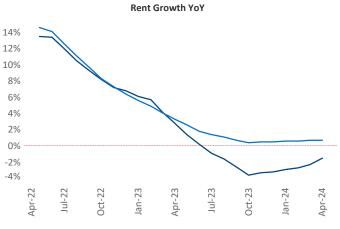

which have already broken ground.

Portland April 2024

**Portland** is the **30th** largest multifamily market with **182,903** completed units and **43,898** units in development, **12,439** of

New lease asking **rents** are at **\$1,728**, down **-1.5%** ▼ from the previous year placing Portland at **103rd** overall in year-over-year rent growth.