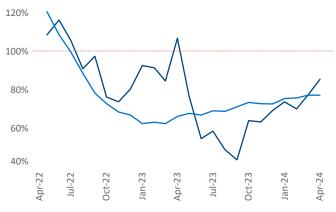

which have already broken ground.

Portland April 2024

**Portland** is the **30th** largest multifamily market with **182,903** completed units and **43,898** units in development, **12,439** of

New lease asking **rents** are at **\$1,728**, down **-1.5%** ▼ from the previous year placing Portland at **103rd** overall in year-over-year rent growth.

Multifamily housing **demand** has been positive with **3,851**  $\blacktriangle$  net units absorbed over the past twelve months. This is up **133**  $\blacktriangle$  units from the previous year's gain of **3,718**  $\blacktriangle$  absorbed units.

**Employment** in Portland has shrunk by **-0.5%** ▼ over the past 12 months, while hourly wages have risen by **4.2%** ▲ YoY to **\$38.63** according to the *Bureau of Labor Statistics*.

Units Under Construction as % of Stock