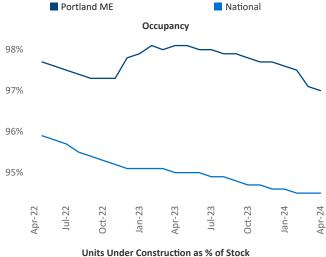

f Adler

Razvan Cimpean Vice President **SEO Engineer** Jeff.Adler@yardi.com Razvan-I.Cimpean@yardi.com Portland ME April 2024



Portland ME is the 116th largest multifamily market with 15,418 completed units and 9,998 units in development, 2,250 of which have already broken ground.

New lease asking **rents** are at \$1,894, up 4.7% ▲ from the previous year placing Portland ME at 12th overall in year-over-year rent growth.

Multifamily housing **demand** has been negative with -71 ▼ net units absorbed over the past twelve months. This is down -543 ▼ units from the previous year's gain of 472 ▲ absorbed units.

**Employment** in Portland ME has grown by **1.6%** ▲ over the past 12 months, while hourly wages have risen by 3.4% A YoY to \$33.21 according to the Bureau of Labor Statistics.









## **DISCLAIMER**

ALTHOUGH EVERY EFFORT IS MADE TO ENSURE THE ACCURACY, TIMELINESS AND COMPLETENESS OF THE INFORMATION PROVIDED IN THIS PUBLICATION, THE INFORMATION IS PROVIDED "AS IS" AND YARDI MATRIX DOES NOT GUARANTEE, WARRANT, REPRESENT OR UNDERTAKE THAT THE INFORMATION PROVIDED IS CORRECT, ACCURATE, CURRENT OR COMPLETE. YARDI MATRIX IS NOT LIABLE FOR ANY LOSS, CLAIM, OR DEMAND ARISING DIRECTLY OR INDIRECTLY FROM ANY USE OR RELIANCE UPON THE INFORMATION CONTAINED HEREIN.

## **COPYRIGHT NOTICE**

This document, publication and/or presentation (collectively, 'document') is protected by copyright, trademark and other intellectual property laws. Use of this document is subject to the terms and conditions of Yardi Systems, Inc. dba Yardi Matrix's Terms of Use <a href="http://www.y