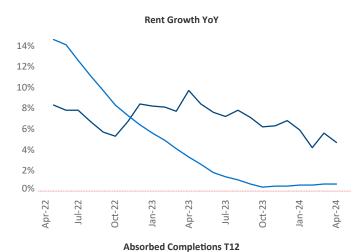

New lease asking **rents** are at \$1,894, up 4.7% ▲ from the previous year placing Portland ME at 12th overall in year-over-year rent growth.

Multifamily housing **demand** has been negative with -71 ▼ net units absorbed over the past twelve months. This is down -543 ▼ units from the previous year's gain of 472 ▲ absorbed units.