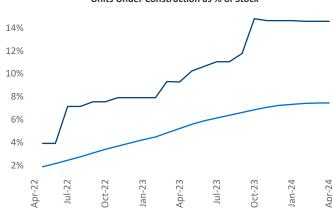

Contacts

Jeff Adler

Razvan Cimpean Vice President **SEO Engineer** Jeff.Adler@yardi.com Razvan-I.Cimpean@yardi.com Portland ME April 2024

Portland ME is the 116th largest multifamily market with 15,418 completed units and 9,998 units in development, 2,250 of which have already broken ground.