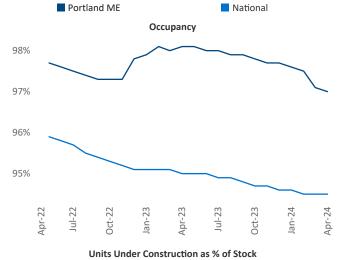

New lease asking **rents** are at **\$1,894**, up **4.7%** ▲ from the previous year placing Portland ME at **12th** overall in year-over-year rent growth.

Multifamily housing **demand** has been negative with **-71** ▼ net units absorbed over the past twelve months. This is down **-543** ▼ units from the previous year's gain of **472** ▲ absorbed units.