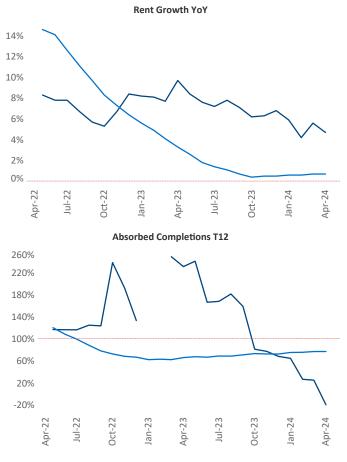

New lease asking **rents** are at **\$1,894**, up **4.7%** ▲ from the previous year placing Portland ME at **12th** overall in year-over-year rent growth.

Multifamily housing **demand** has been negative with **-71** ▼ net units absorbed over the past twelve months. This is down **-543** ▼ units from the previous year's gain of **472** ▲ absorbed units.