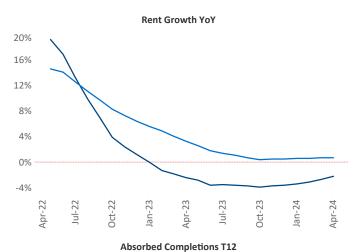

New lease asking **rents** are at \$1,587, down -2.2% ▼ from the previous year placing Phoenix at 110th overall in year-over-year rent growth.

Multifamily housing **demand** has been positive with **12,169** ▲ net units absorbed over the past twelve months. This is up **5,281** ▲ units from the previous year's gain of **6,888** ▲ absorbed units.