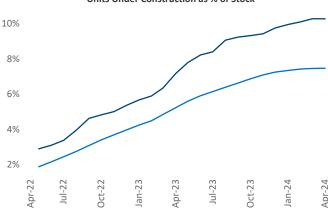

Contacts

Jeff Adler Vice President Jeff.Adler@yardi.com Razvan Cimpean SEO Engineer Razvan-I.Cimpean@yardi.com Phoenix April 2024

**Phoenix** is the **10th** largest multifamily market with **350,666** completed units and **145,390** units in development, **35,972** of which have already broken ground.