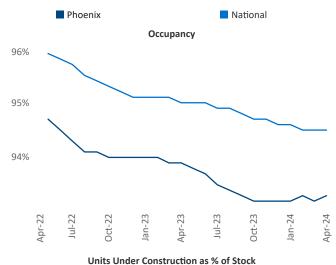

New lease asking **rents** are at \$1,587, down -2.2% ▼ from the previous year placing Phoenix at 110th overall in year-over-year rent growth.

Multifamily housing **demand** has been positive with **12,169** ▲ net units absorbed over the past twelve months. This is up **5,281** ▲ units from the previous year's gain of **6,888** ▲ absorbed units.