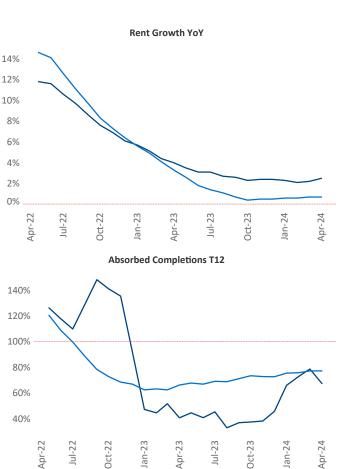

New lease asking **rents** are at **\$1,742**, up **2.5%** from the previous year placing Philadelphia at 48th overall in year-over-year rent growth.

Multifamily housing demand has been positive with **3,065** ▲ net units absorbed over the past twelve months. This is up **1,543** Inits from the previous year's gain of **1,522** A absorbed units.

**Employment** in Philadelphia has grown by **1.3%** A over the past 12 months, while hourly wages have risen by 2.0% YoY to \$34.51 according to the Bureau of Labor Statistics.

Apr-23

Jul-23

Oct-23

Jan-23