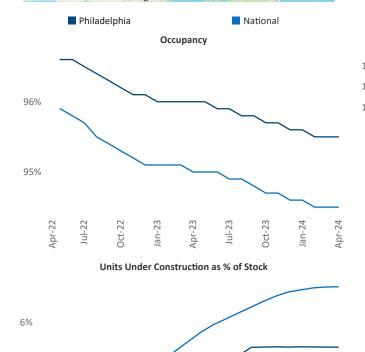

Coopers

Wilmington

Contacts

Razvan Cimpean SEO Engineer Razvan-I.Cimpean@yardi.com Philadelphia

April 2024

Philadelphia is the 9th largest multifamily market with 360,087 completed units and 93,125 units in development, 17,921 of which have already broken ground.

New lease asking **rents** are at **\$1,742**, up **2.5%** from the previous year placing Philadelphia at 48th overall in year-over-year rent growth.

Multifamily housing demand has been positive with **3,065** ▲ net units absorbed over the past twelve months. This is up **1,543** Inits from the previous year's gain of **1,522** A absorbed units.

**Employment** in Philadelphia has grown by **1.3%** A over the past 12 months, while hourly wages have risen by 2.0% YoY to \$34.51 according to the Bureau of Labor Statistics.

Apr-23

Jul-23

Oct-23

Jan-23