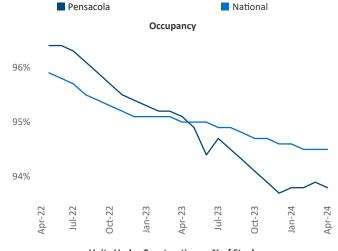

New lease asking **rents** are at \$1,557, down -1.9% ▼ from the previous year placing Pensacola at 108th overall in year-over-year rent growth.

Multifamily housing **demand** has been positive with **1,655** ▲ net units absorbed over the past twelve months. This is down **-1,413** ▼ units from the previous year's gain of **3,068** ▲ absorbed units.