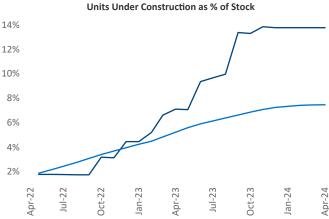

## Contacts

Jeff Adler Vice President Jeff.Adler@yardi.com Razvan Cimpean SEO Engineer Razvan-I.Cimpean@yardi.com Pensacola April 2024

**Pensacola** is the **84th** largest multifamily market with **42,358** completed units and **20,581** units in development, **5,825** of which have already broken ground.