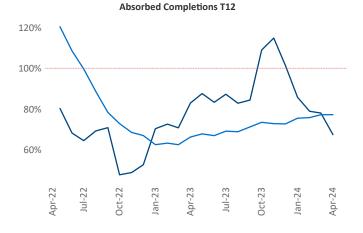

New lease asking **rents** are at \$1,557, down -1.9% ▼ from the previous year placing Pensacola at 108th overall in year-over-year rent growth.

Multifamily housing **demand** has been positive with **1,655** ▲ net units absorbed over the past twelve months. This is down **-1,413** ▼ units from the previous year's gain of **3,068** ▲ absorbed units.