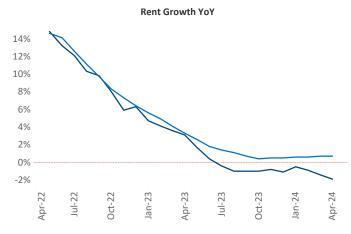

New lease asking **rents** are at \$1,557, down -1.9% ▼ from the previous year placing Pensacola at 108th overall in year-over-year rent growth.

Multifamily housing **demand** has been positive with **1,655** ▲ net units absorbed over the past twelve months. This is down **-1,413** ▼ units from the previous year's gain of **3,068** ▲ absorbed units.