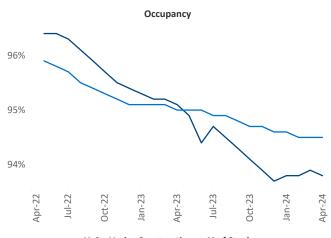

New lease asking **rents** are at \$1,557, down -1.9% ▼ from the previous year placing Pensacola at **108th** overall in year-over-year rent growth.

Multifamily housing **demand** has been positive with **1,655** ▲ net units absorbed over the past twelve months. This is down **-1,413** ▼ units from the previous year's gain of **3,068** ▲ absorbed units.