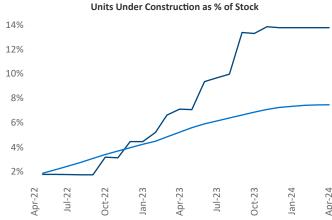

## Pensacola April 2024

Crestview
Chipley Marianna
Chatt

Pensacola
Blountstown
Beach
Panama City
Wewahitchka

Panama City

Wewahitchka

**Pensacola** is the **84th** largest multifamily market with **42,358** completed units and **20,581** units in development, **5,825** of which have already broken ground.