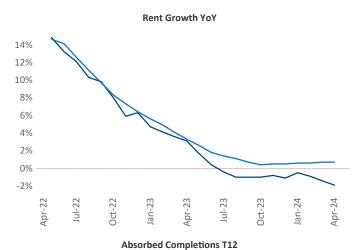

New lease asking **rents** are at \$1,557, down -1.9% ▼ from the previous year placing Pensacola at **108th** overall in year-over-year rent growth.

Multifamily housing **demand** has been positive with **1,655** ▲ net units absorbed over the past twelve months. This is down **-1,413** ▼ units from the previous year's gain of **3,068** ▲ absorbed units.