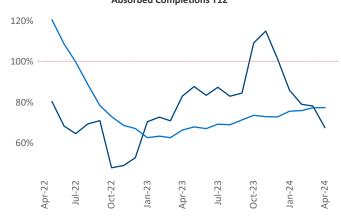

New lease asking **rents** are at \$1,557, down -1.9% ▼ from the previous year placing Pensacola at **108th** overall in year-over-year rent growth.

Multifamily housing **demand** has been positive with **1,655** ▲ net units absorbed over the past twelve months. This is down **-1,413** ▼ units from the previous year's gain of **3,068** ▲ absorbed units.