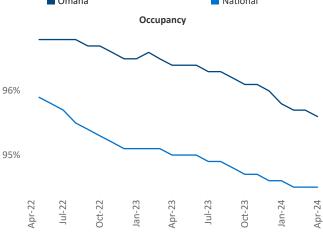

New lease asking **rents** are at **\$1,211**, up **3.4%** ♠ from the previous year placing Omaha at **30th** overall in year-over-year rent growth.

Multifamily housing **demand** has been positive with **3,421** ▲ net units absorbed over the past twelve months. This is up **2,840** ▲ units from the previous year's gain of **581** ▲ absorbed units.