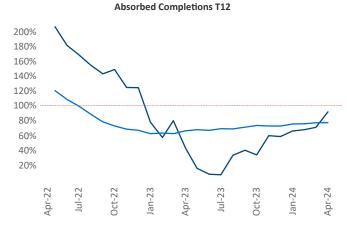

New lease asking **rents** are at **\$1,211**, up **3.4%** ♠ from the previous year placing Omaha at **30th** overall in year-over-year rent growth.

Multifamily housing **demand** has been positive with **3,421** ▲ net units absorbed over the past twelve months. This is up **2,840** ▲ units from the previous year's gain of **581** ▲ absorbed units.