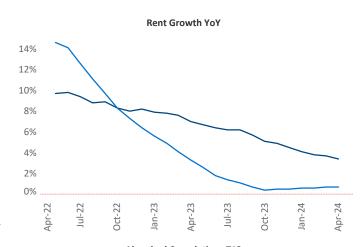

New lease asking **rents** are at **\$1,211**, up **3.4%** ♠ from the previous year placing Omaha at **30th** overall in year-over-year rent growth.

Multifamily housing **demand** has been positive with **3,421** ▲ net units absorbed over the past twelve months. This is up **2,840** ▲ units from the previous year's gain of **581** ▲ absorbed units.