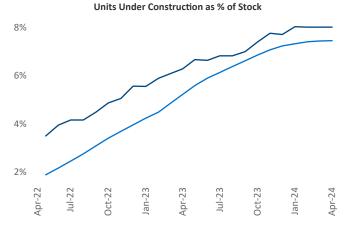

Contacts

Jeff Adler Vice President Jeff.Adler@yardi.com Razvan Cimpean SEO Engineer Razvan-I.Cimpean@yardi.com Omaha April 2024

**Omaha** is the **50th** largest multifamily market with **93,299** completed units and **30,627** units in development, **7,485** of which have already broken ground.