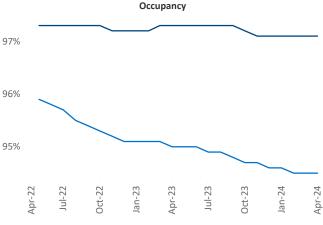

New lease asking **rents** are at \$2,509, up 3.8% ▲ from the previous year placing Northern New Jersey at 22nd overall in year-over-year rent growth.

Multifamily housing **demand** has been positive with **8,108** ▲ net units absorbed over the past twelve months. This is down **-1,467** ▼ units from the previous year's gain of **9,575** ▲ absorbed units.