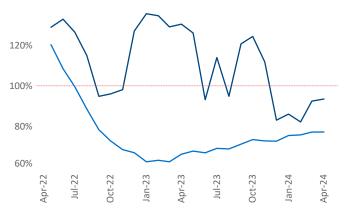

**Employment** in Northern New Jersey has grown by **1.9%** ▲ over the past 12 months, while hourly wages have risen by **0.9%** ▲ YoY to **\$36.67** according to the *Bureau of Labor Statistics*.

Units Under Construction as % of Stock