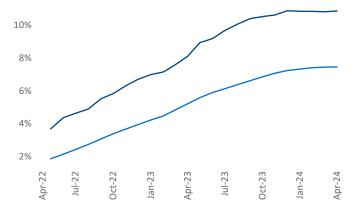

## Northern New Jersey April 2024

**Northern New Jersey** is the **16th** largest multifamily market with **264,378** completed units and **137,396** units in development, **28,719** of which have already broken ground.

**Employment** in Northern New Jersey has grown by **1.9%** ▲ over the past 12 months, while hourly wages have risen by **0.9%** ▲ YoY to **\$36.67** according to the *Bureau of Labor Statistics*.

Units Under Construction as % of Stock