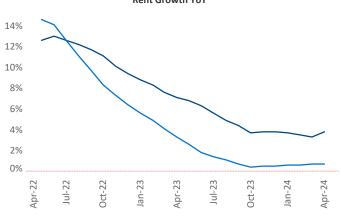

New lease asking **rents** are at \$2,509, up 3.8% ▲ from the previous year placing Northern New Jersey at 22nd overall in year-over-year rent growth.

Multifamily housing **demand** has been positive with **8,108** ▲ net units absorbed over the past twelve months. This is down **-1,467** ▼ units from the previous year's gain of **9,575** ▲ absorbed units.

Rent Growth YoY

**Absorbed Completions T12** 