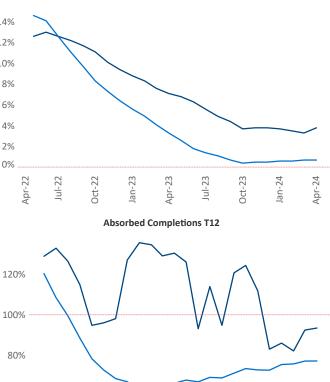

Multifamily housing **demand** has been positive with **8,108**▲ net units absorbed over the past twelve months. This is down **-1,467**▼ units from the previous year's gain of **9,575**▲ absorbed units.

Employment in Northern New Jersey has grown by 1.9%▲ over the past 12 months, while hourly wages have risen by 0.9%▲ YoY to \$36.67 according to the *Bureau of Labor Statistics*.

Rent Growth YoY

Jan-23

Apr-23