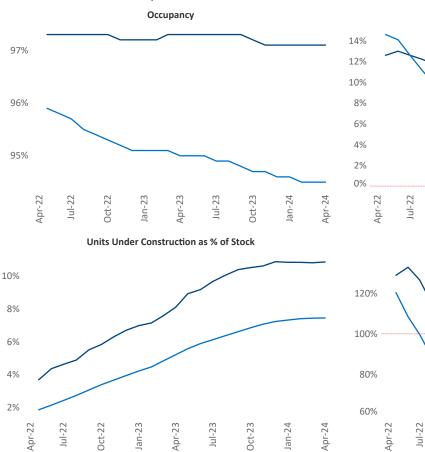

April 2024

**Northern New Jersey** is the **16th** largest multifamily market with **264,378** completed units and **137,396** units in development, **28,719** of which have already broken ground.

New lease asking **rents** are at **\$2,509**, up **3.8%** ▲ from the previous year placing Northern New Jersey at **22nd** overall in year-over-year rent growth.

Multifamily housing **demand** has been positive with **8,108**▲ net units absorbed over the past twelve months. This is down **-1,467**▼ units from the previous year's gain of **9,575**▲ absorbed units.

Employment in Northern New Jersey has grown by 1.9%▲ over the past 12 months, while hourly wages have risen by 0.9%▲ YoY to \$36.67 according to the *Bureau of Labor Statistics*.

Rent Growth YoY

Jan-23

Apr-23