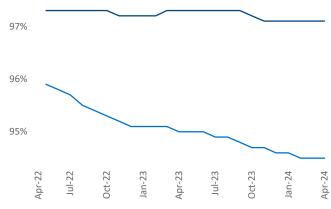

New lease asking **rents** are at \$2,509, up 3.8% ▲ from the previous year placing Northern New Jersey at 22nd overall in year-over-year rent growth.

Multifamily housing **demand** has been positive with **8,108** ▲ net units absorbed over the past twelve months. This is down **-1,467** ▼ units from the previous year's gain of **9,575** ▲ absorbed units.