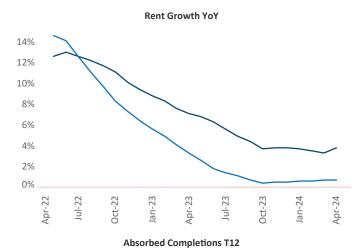

New lease asking **rents** are at \$2,509, up 3.8% ▲ from the previous year placing Northern New Jersey at 22nd overall in year-over-year rent growth.

Multifamily housing **demand** has been positive with **8,108** ▲ net units absorbed over the past twelve months. This is down **-1,467** ▼ units from the previous year's gain of **9,575** ▲ absorbed units.