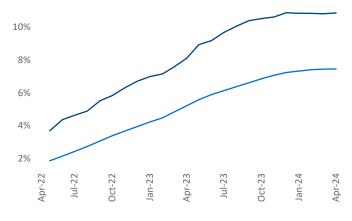

**Employment** in Northern New Jersey has grown by **1.9%** ▲ over the past 12 months, while hourly wages have risen by **0.9%** ▲ YoY to **\$36.67** according to the *Bureau of Labor Statistics*.

Units Under Construction as % of Stock