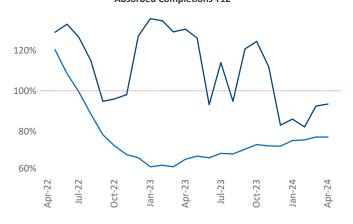

New lease asking **rents** are at \$2,509, up 3.8% ▲ from the previous year placing Northern New Jersey at 22nd overall in year-over-year rent growth.

Multifamily housing **demand** has been positive with **8,108** ▲ net units absorbed over the past twelve months. This is down **-1,467** ▼ units from the previous year's gain of **9,575** ▲ absorbed units.