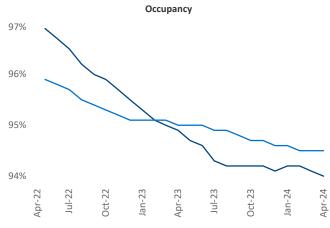

New lease asking **rents** are at \$1,467, down -2.2% ▼ from the previous year placing North Central Florida at 110th overall in year-over-year rent growth.

Multifamily housing **demand** has been positive with **743** ▲ net units absorbed over the past twelve months. This is up **330** ▲ units from the previous year's gain of **413** ▲ absorbed units.