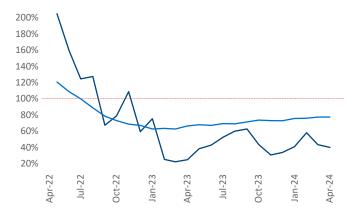

**Employment** in North Central Florida has grown by **1.5%** ▲ over the past 12 months, while hourly wages have risen by **7.7%** ▲ YoY to **\$29.17** according to the *Bureau of Labor Statistics*.

Units Under Construction as % of Stock

## **Absorbed Completions T12**