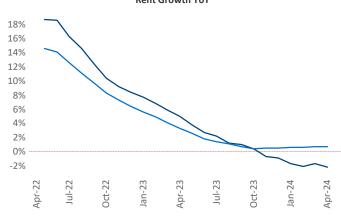

New lease asking **rents** are at \$1,467, down -2.2% ▼ from the previous year placing North Central Florida at 110th overall in year-over-year rent growth.

Multifamily housing **demand** has been positive with **743** ▲ net units absorbed over the past twelve months. This is up **330** ▲ units from the previous year's gain of **413** ▲ absorbed units.

Rent Growth YoY