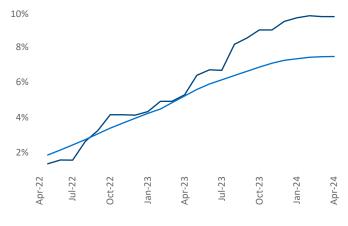

New lease asking **rents** are at \$1,467, down -2.2% ▼ from the previous year placing North Central Florida at 110th overall in year-over-year rent growth.

Multifamily housing **demand** has been positive with **743** ▲ net units absorbed over the past twelve months. This is up **330** ▲ units from the previous year's gain of **413** ▲ absorbed units.