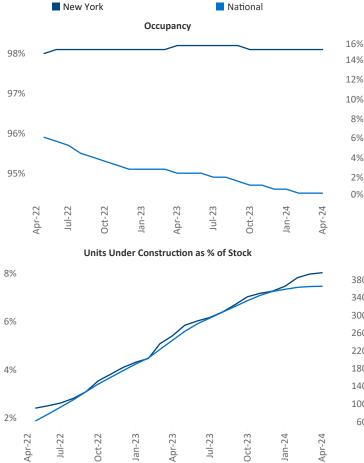

Hempstead

East Hills

Great Neck

Razvan Cimpean SEO Engineer <u>Razvan-I.Cimpean@yardi.com</u>

Contacts

New York April 2024

**New York** is the **3rd** largest multifamily market with **600,134** completed units and **141,153** units in development, **48,127** of which have already broken ground.

New lease asking **rents** are at **\$4,469**, up **4.6%** ▲ from the previous year placing New York at **15th** overall in year-over-year rent growth.

Multifamily housing **demand** has been positive with 6,655 ▲ net units absorbed over the past twelve months. This is down -351 ▼ units from the previous year's gain of 7,006 ▲ absorbed units.