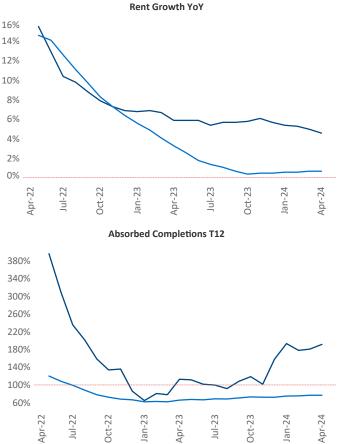

New lease asking **rents** are at **\$4,469**, up **4.6%** ▲ from the previous year placing New York at **15th** overall in year-over-year rent growth.

Multifamily housing **demand** has been positive with 6,655 ▲ net units absorbed over the past twelve months. This is down -351 ▼ units from the previous year's gain of 7,006 ▲ absorbed units.