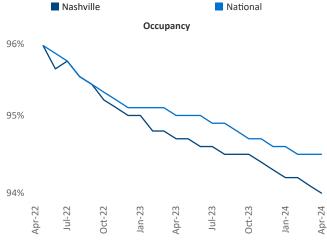

New lease asking **rents** are at **\$1,631**, down **-1.9% ▼** from the previous year placing Nashville at **108th** overall in year-over-year rent growth.

Multifamily housing **demand** has been positive with **7,894** ▲ net units absorbed over the past twelve months. This is up **3,773** ▲ units from the previous year's gain of **4,121** ▲ absorbed units.