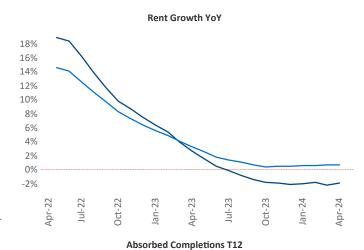

New lease asking **rents** are at **\$1,631**, down **-1.9% ▼** from the previous year placing Nashville at **108th** overall in year-over-year rent growth.

Multifamily housing **demand** has been positive with **7,894** ▲ net units absorbed over the past twelve months. This is up **3,773** ▲ units from the previous year's gain of **4,121** ▲ absorbed units.