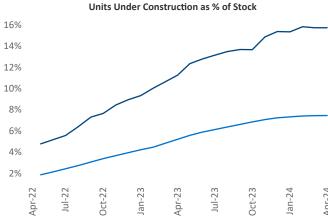

Contacts

Jeff Adler Vice President Jeff.Adler@yardi.com Razvan Cimpean SEO Engineer Razvan-I.Cimpean@yardi.com Nashville April 2024

**Nashville** is the **31st** largest multifamily market with **181,543** completed units and **90,316** units in development, **28,557** of which have already broken ground.