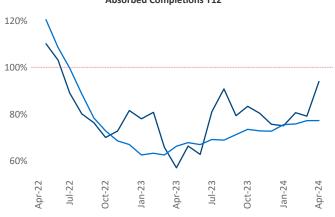

New lease asking **rents** are at **\$1,631**, down **-1.9% ▼** from the previous year placing Nashville at **108th** overall in year-over-year rent growth.

Multifamily housing **demand** has been positive with **7,894** ▲ net units absorbed over the past twelve months. This is up **3,773** ▲ units from the previous year's gain of **4,121** ▲ absorbed units.