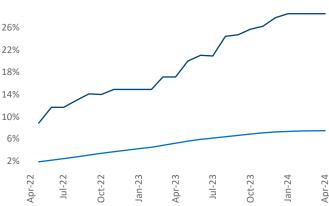

New lease asking **rents** are at \$1,438, up 1.0% ▲ from the previous year placing Montana at 77th overall in year-over-year rent growth.

Multifamily housing **demand** has been positive with **1,565** ▲ net units absorbed over the past twelve months. This is up **1,555** ▲ units from the previous year's gain of **10** ▲ absorbed units.