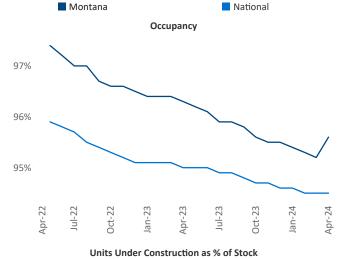

Adler Vice President Jeff.Adler@yardi.com Razvan Cimpean SEO Engineer Razvan-I.Cimpean@yardi.com Montana April 2024



Montana is the 115th largest multifamily market with 18,339 completed units and 14,792 units in development, 5,227 of which have already broken ground.

New lease asking **rents** are at \$1,438, up 1.0% ▲ from the previous year placing Montana at 77th overall in year-over-year rent growth.

Multifamily housing **demand** has been positive with **1,565** ▲ net units absorbed over the past twelve months. This is up **1,555** ▲ units from the previous year's gain of **10** ▲ absorbed units.

**Employment** in Montana has grown by **1.9%** ▲ over the past 12 months, while hourly wages have risen by **4.6%** ▲ YoY to **\$31.32** according to the *Bureau of Labor Statistics*.









## **DISCLAIMER**

ALTHOUGH EVERY EFFORT IS MADE TO ENSURE THE ACCURACY, TIMELINESS AND COMPLETENESS OF THE INFORMATION PROVIDED IN THIS PUBLICATION, THE INFORMATION IS PROVIDED "AS IS" AND YARDI MATRIX DOES NOT GUARANTEE, WARRANT, REPRESENT OR UNDERTAKE THAT THE INFORMATION PROVIDED IS CORRECT, ACCURATE, CURRENT OR COMPLETE. YARDI MATRIX IS NOT LIABLE FOR ANY LOSS, CLAIM, OR DEMAND ARISING DIRECTLY OR INDIRECTLY FROM ANY USE OR RELIANCE UPON THE INFORMATION CONTAINED HEREIN.

## **COPYRIGHT NOTICE**

This document, publication and/or presentation (collectively, 'document') is protected by copyright, trademark and other intellectual property laws. Use of this document is subject to the terms and conditions of Yardi Systems, Inc. dba Yardi Matrix's Terms of Use <a href="http://www.y