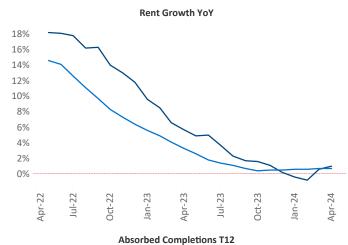

New lease asking **rents** are at \$1,438, up 1.0% ▲ from the previous year placing Montana at 77th overall in year-over-year rent growth.

Multifamily housing **demand** has been positive with **1,565** ▲ net units absorbed over the past twelve months. This is up **1,555** ▲ units from the previous year's gain of **10** ▲ absorbed units.