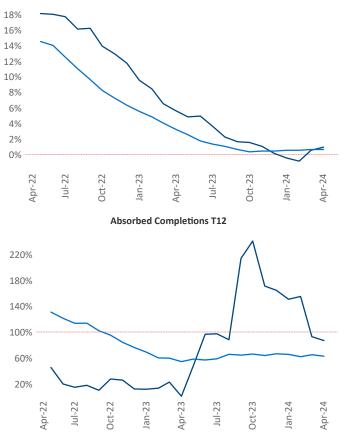

New lease asking **rents** are at **\$1,438**, up **1.0%** ▲ from the previous year placing Montana at **77th** overall in year-over-year rent growth.

Multifamily housing **demand** has been positive with  $1,565 \blacktriangle$  net units absorbed over the past twelve months. This is up  $1,555 \blacktriangle$  units from the previous year's gain of  $10 \blacktriangle$  absorbed units.