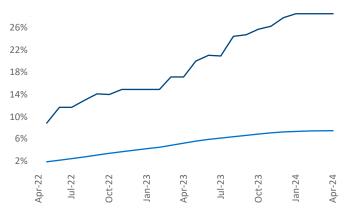

## Montana April 2024

Montana is the 115th largest multifamily market with 18,339 completed units and 14,792 units in development, 5,227 of which have already broken ground.

New lease asking **rents** are at **\$1,438**, up **1.0%** ▲ from the previous year placing Montana at **77th** overall in year-over-year rent growth.