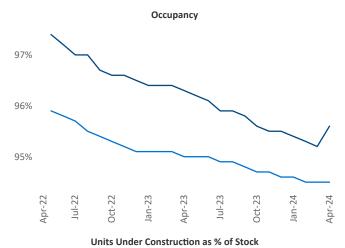

Multifamily housing **demand** has been positive with **1,565** ▲ net units absorbed over the past twelve months. This is up **1,555** ▲ units from the previous year's gain of **10** ▲ absorbed units.