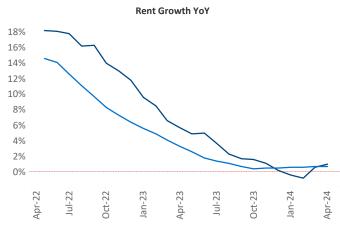

## Montana April 2024

Montana is the 115th largest multifamily market with 18,339 completed units and 14,792 units in development, 5,227 of which have already broken ground.

New lease asking **rents** are at **\$1,438**, up **1.0%** ▲ from the previous year placing Montana at **77th** overall in year-over-year rent growth.