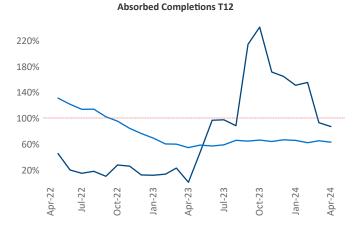

Multifamily housing **demand** has been positive with **1,565** ▲ net units absorbed over the past twelve months. This is up **1,555** ▲ units from the previous year's gain of **10** ▲ absorbed units.