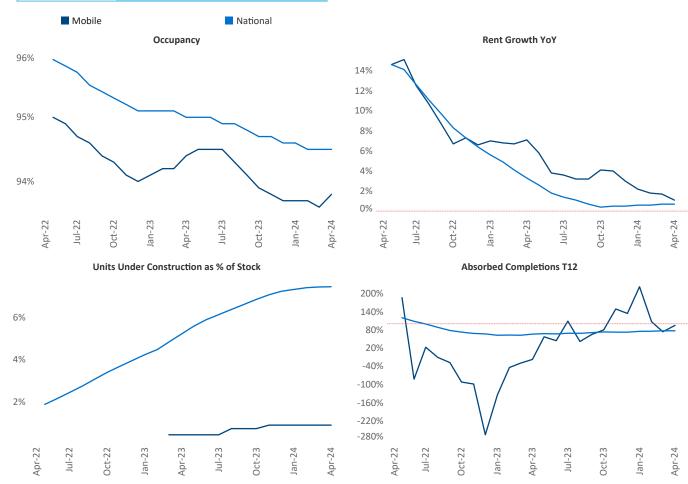

New lease asking **rents** are at **\$1,212**, up **1.1%** from the previous year placing Mobile at 74th overall in year-over-year rent growth.

Multifamily housing **demand** has been positive with 257 net units absorbed over the past twelve months. This is up 338▲ units from the previous year's loss of -81 ▼ absorbed units.