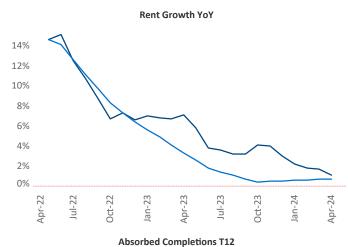

## Mobile April 2024

**Mobile** is the **94th** largest multifamily market with **33,706** completed units and **3,728** units in development, **300** of which have already broken ground.

New lease asking **rents** are at **\$1,212**, up **1.1%** ▲ from the previous year placing Mobile at **74th** overall in year-over-year rent growth.

Multifamily housing **demand** has been positive with **257** ▲ net units absorbed over the past twelve months. This is up **338** ▲ units from the previous year's loss of **-81** ▼ absorbed units.

**Employment** in Mobile has grown by **0.9%** ▲ over the past 12 months, while hourly wages have risen by **1.7%** ▲ YoY to **\$27.42** according to the *Bureau of Labor Statistics*.