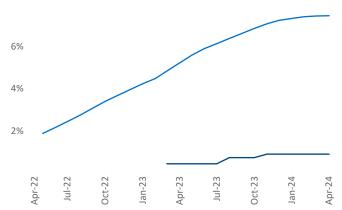

Multifamily housing **demand** has been positive with **257** ▲ net units absorbed over the past twelve months. This is up **338** ▲ units from the previous year's loss of **-81** ▼ absorbed units.

**Employment** in Mobile has grown by **0.9%** ▲ over the past 12 months, while hourly wages have risen by **1.7%** ▲ YoY to **\$27.42** according to the *Bureau of Labor Statistics*.