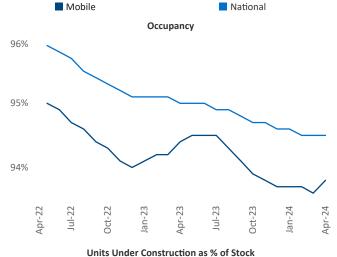

## Mobile April 2024

**Mobile** is the **94th** largest multifamily market with **33,706** completed units and **3,728** units in development, **300** of which have already broken ground.

New lease asking **rents** are at **\$1,212**, up **1.1%** ▲ from the previous year placing Mobile at **74th** overall in year-over-year rent growth.