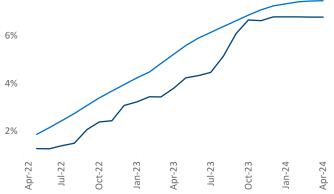

Zion

Razvan Cimpean SEO Engineer Razvan-I.Cimpean@yardi.com Milwaukee April 2024

Milwaukee is the 49th largest multifamily market with 94,778 completed units and 36,922 units in development, 6,420 of which have already broken ground.