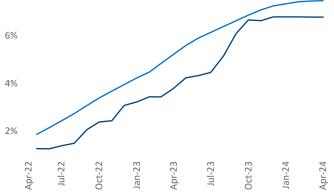

Zion

Razvan Cimpean SEO Engineer Razvan-I.Cimpean@yardi.com Milwaukee April 2024

Milwaukee is the 49th largest multifamily market with 94,778 completed units and 36,922 units in development, 6,420 of which have already broken ground.

New lease asking **rents** are at **\$1,452**, up **4.1%** ▲ from the previous year placing Milwaukee at **20th** overall in year-over-year rent growth.

Multifamily housing **demand** has been positive with **3,373** ▲ net units absorbed over the past twelve months. This is up **1,857** ▲ units from the previous year's gain of **1,516** ▲ absorbed units.