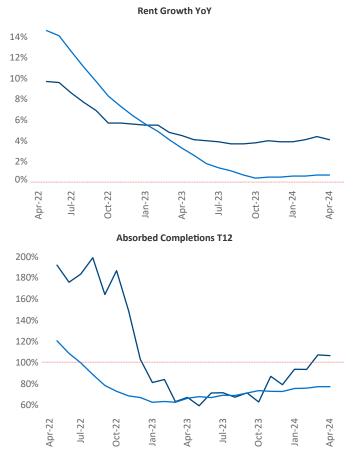

New lease asking **rents** are at **\$1,452**, up **4.1%** ▲ from the previous year placing Milwaukee at **20th** overall in year-over-year rent growth.

Multifamily housing **demand** has been positive with **3,373** ▲ net units absorbed over the past twelve months. This is up **1,857** ▲ units from the previous year's gain of **1,516** ▲ absorbed units.