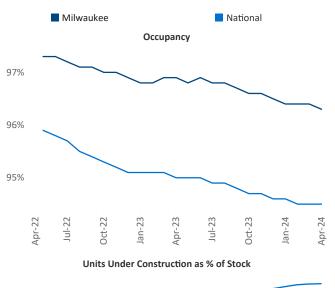

Zion

Razvan Cimpean SEO Engineer Razvan-I.Cimpean@yardi.com Milwaukee April 2024

Milwaukee is the 49th largest multifamily market with 94,778 completed units and 36,922 units in development, 6,420 of which have already broken ground.

New lease asking **rents** are at **\$1,452**, up **4.1%** ▲ from the previous year placing Milwaukee at **20th** overall in year-over-year rent growth.

Multifamily housing **demand** has been positive with **3,373** ▲ net units absorbed over the past twelve months. This is up **1,857** ▲ units from the previous year's gain of **1,516** ▲ absorbed units.