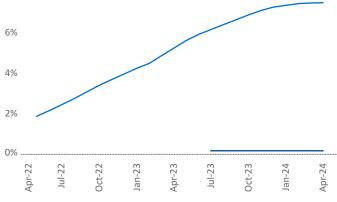

New lease asking **rents** are at \$1,376, up 7.1% A from the previous year placing Midland - Odessa at 2nd overall in year-over-year rent growth.

Multifamily housing demand has been positive with 218 net units absorbed over the past twelve months. This is down -1,426 vunits from the previous year's gain of **1,644** absorbed units.