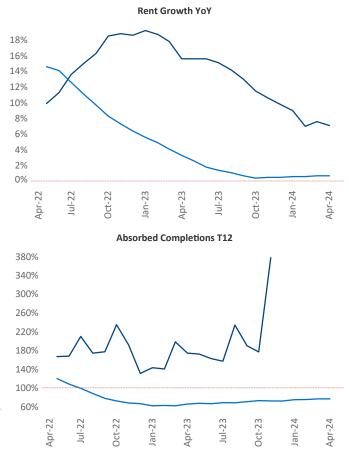

New lease asking **rents** are at \$1,376, up 7.1% A from the previous year placing Midland - Odessa at 2nd overall in year-over-year rent growth.

Multifamily housing demand has been positive with 218 net units absorbed over the past twelve months. This is down -1,426 vunits from the previous year's gain of **1,644** absorbed units.