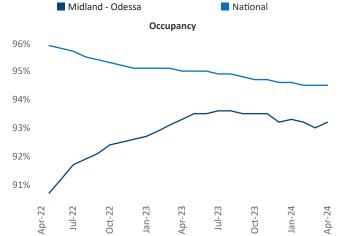

New lease asking **rents** are at \$1,376, up 7.1% A from the previous year placing Midland - Odessa at 2nd overall in year-over-year rent growth.

Multifamily housing demand has been positive with 218 net units absorbed over the past twelve months. This is down -1,426 vunits from the previous year's gain of **1,644** absorbed units.