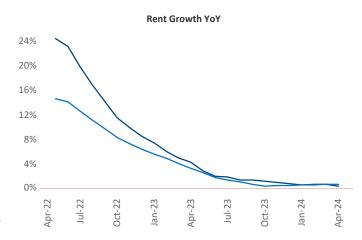

## Miami Metro April 2024

Miami Metro is the 8th largest multifamily market with 360,958 completed units and 296,865 units in development, 42,680 of which have already broken ground.

New lease asking **rents** are at \$2,427, up 0.4% ▲ from the previous year placing Miami Metro at 87th overall in year-over-year rent growth.