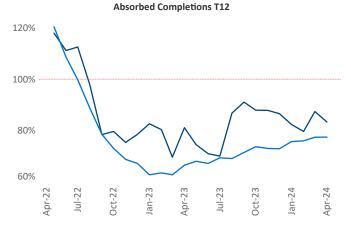

Multifamily housing **demand** has been positive with **10,710** ▲ net units absorbed over the past twelve months. This is up **1,684** ▲ units from the previous year's gain of **9,026** ▲ absorbed units.