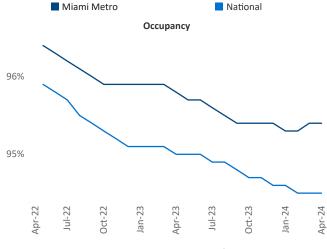

Multifamily housing **demand** has been positive with **10,710** ▲ net units absorbed over the past twelve months. This is up **1,684** ▲ units from the previous year's gain of **9,026** ▲ absorbed units.