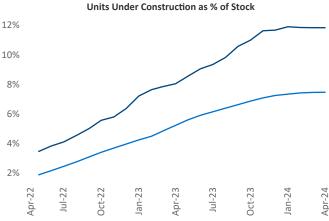

## Miami Metro April 2024

Miami Metro is the 8th largest multifamily market with 360,958 completed units and 296,865 units in development, 42,680 of which have already broken ground.

New lease asking **rents** are at \$2,427, up 0.4% ▲ from the previous year placing Miami Metro at 87th overall in year-over-year rent growth.