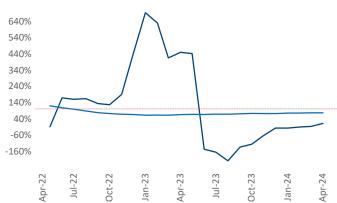

New lease asking **rents** are at \$1,174, up 0.9% ▲ from the previous year placing Memphis at 80th overall in year-over-year rent growth.

Multifamily housing **demand** has been positive with **145** ▲ net units absorbed over the past twelve months. This is down **-1,607** ▼ units from the previous year's gain of **1,752** ▲ absorbed units.