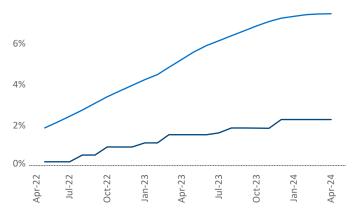

Contacts

Jeff Adler

Vice President

Razvan Cimpean SEO Engineer Razvan-I.Cimpean@yardi.com Memphis April 2024

Memphis is the 47th largest multifamily market with 104,824 completed units and 20,037 units in development, 2,392 of which have already broken ground.