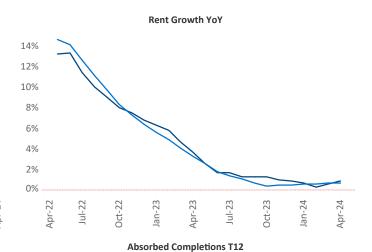

New lease asking **rents** are at \$1,174, up 0.9% ▲ from the previous year placing Memphis at 80th overall in year-over-year rent growth.

Multifamily housing **demand** has been positive with **145** ▲ net units absorbed over the past twelve months. This is down **-1,607** ▼ units from the previous year's gain of **1,752** ▲ absorbed units.