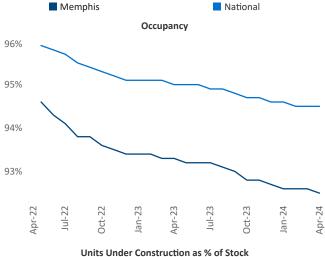

New lease asking **rents** are at \$1,174, up 0.9% ▲ from the previous year placing Memphis at 80th overall in year-over-year rent growth.

Multifamily housing **demand** has been positive with **145** ▲ net units absorbed over the past twelve months. This is down **-1,607** ▼ units from the previous year's gain of **1,752** ▲ absorbed units.

Employment in Memphis has shrunk by -1.1% ▼ over the past 12 months, while hourly wages have fallen by -3.0% ▼ YoY to \$28.70 according to the Bureau of Labor Statistics.