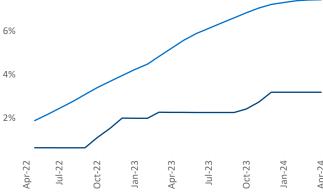

New lease asking **rents** are at \$965, up 0.9% ▲ from the previous year placing McAllen at 80th overall in year-over-year rent growth.

Multifamily housing **demand** has been positive with **212** ▲ net units absorbed over the past twelve months. This is up **438** ▲ units from the previous year's loss of **-226** ▼ absorbed units.