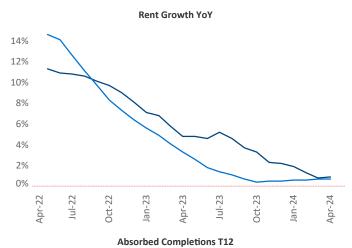

New lease asking **rents** are at \$965, up 0.9% ▲ from the previous year placing McAllen at 80th overall in year-over-year rent growth.

Multifamily housing **demand** has been positive with **212** ▲ net units absorbed over the past twelve months. This is up **438** ▲ units from the previous year's loss of **-226** ▼ absorbed units.