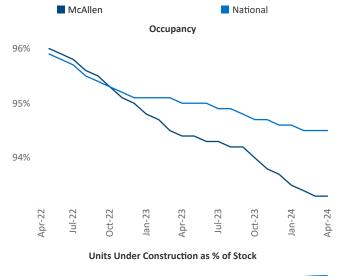

New lease asking **rents** are at \$965, up 0.9% ▲ from the previous year placing McAllen at 80th overall in year-over-year rent growth.

Multifamily housing **demand** has been positive with **212** ▲ net units absorbed over the past twelve months. This is up **438** ▲ units from the previous year's loss of **-226** ▼ absorbed units.