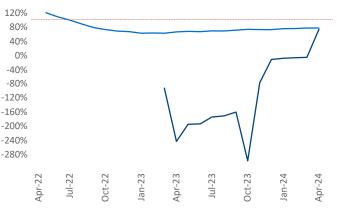

New lease asking **rents** are at **\$965**, up **0.9%** A from the previous year placing McAllen at 80th overall in year-over-year rent growth.

Multifamily housing demand has been positive with 212 net units absorbed over the past twelve months. This is up 438▲ units from the previous year's loss of -226 ▼ absorbed units.