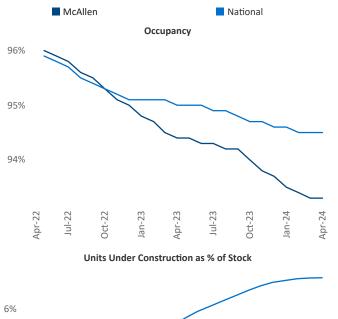

Contacts Jeff Adler Vice President

Raymondville

Valle Hermoso

González

Harlingen

Matamoros

Razvan Cimpean SEO Engineer Razvan-I.Cimpean@yardi.com McAllen April 2024

McAllen is the 101st largest multifamily market with 29,565 completed units and 6,622 units in development, 941 of which have already broken ground.