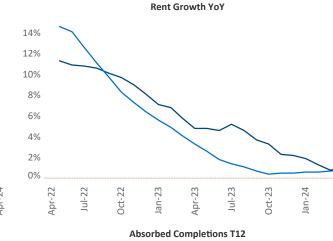

New lease asking **rents** are at **\$965**, up **0.9%** A from the previous year placing McAllen at 80th overall in year-over-year rent growth.

Multifamily housing demand has been positive with 212 net units absorbed over the past twelve months. This is up 438▲ units from the previous year's loss of -226 ▼ absorbed units.