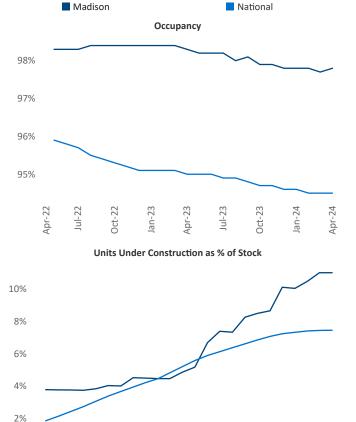

Sun Prairie

ansville

Madison Fitchburg

Razvan Cimpean Vice President SEO Engineer Jeff.Adler@yardi.com Razvan-I.Cimpean@yardi.com Madison April 2024

Madison is the 66th largest multifamily market with 58,112 completed units and 21,556 units in development, 6,395 of which have already broken ground.

New lease asking **rents** are at **\$1,555**, up **5.4%** from the previous year placing Madison at 7th overall in year-over-year rent growth.

Multifamily housing demand has been positive with **2,839**▲ net units absorbed over the past twelve months. This is down -691 ▼ units from the previous year's gain of **3,530** ▲ absorbed units.