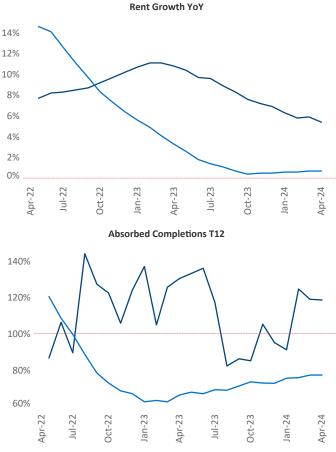

New lease asking **rents** are at **\$1,555**, up **5.4%** from the previous year placing Madison at 7th overall in year-over-year rent growth.

Multifamily housing demand has been positive with **2,839**▲ net units absorbed over the past twelve months. This is down -691 ▼ units from the previous year's gain of **3,530** ▲ absorbed units.