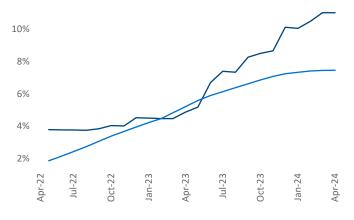

**Employment** in Madison has grown by **1.0%** ▲ over the past 12 months, while hourly wages have risen by **1.5%** ▲ YoY to **\$33.96** according to the *Bureau of Labor Statistics*.

Units Under Construction as % of Stock