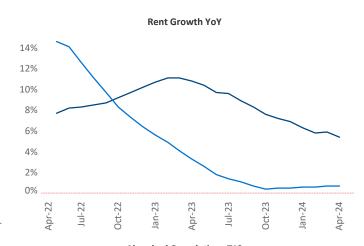

New lease asking **rents** are at \$1,555, up 5.4% ▲ from the previous year placing Madison at 7th overall in year-over-year rent growth.

Multifamily housing **demand** has been positive with **2,839** ▲ net units absorbed over the past twelve months. This is down **-691** ▼ units from the previous year's gain of **3,530** ▲ absorbed units.