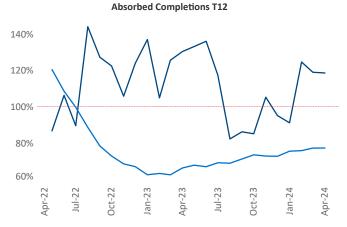

New lease asking **rents** are at \$1,555, up 5.4% ▲ from the previous year placing Madison at 7th overall in year-over-year rent growth.

Multifamily housing **demand** has been positive with **2,839** ▲ net units absorbed over the past twelve months. This is down **-691** ▼ units from the previous year's gain of **3,530** ▲ absorbed units.