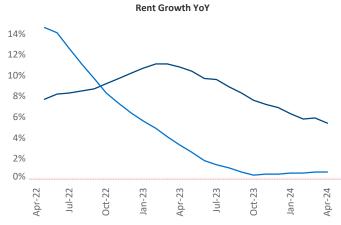

New lease asking **rents** are at \$1,555, up 5.4% ▲ from the previous year placing Madison at 7th overall in year-over-year rent growth.

Multifamily housing **demand** has been positive with **2,839** ▲ net units absorbed over the past twelve months. This is down **-691** ▼ units from the previous year's gain of **3,530** ▲ absorbed units.