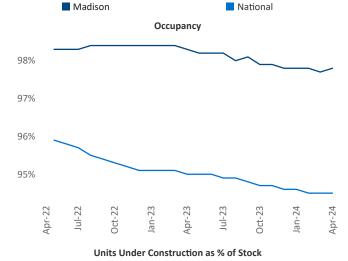

**Employment** in Madison has grown by **1.0%** ▲ over the past 12 months, while hourly wages have risen by **1.5%** ▲ YoY to **\$33.96** according to the *Bureau of Labor Statistics*.