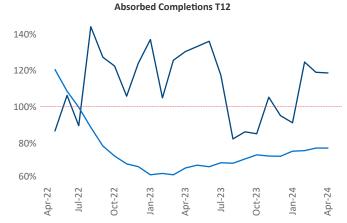

New lease asking **rents** are at \$1,555, up 5.4% ▲ from the previous year placing Madison at 7th overall in year-over-year rent growth.

Multifamily housing **demand** has been positive with **2,839** ▲ net units absorbed over the past twelve months. This is down **-691** ▼ units from the previous year's gain of **3,530** ▲ absorbed units.