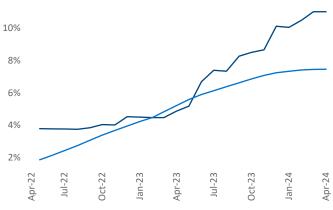

Fort Atkinson

Whitewats

Evansville

Janesville

Janesville

Uque

**Madison** is the **66th** largest multifamily market with **58,112** completed units and **21,556** units in development, **6,395** of which have already broken ground.