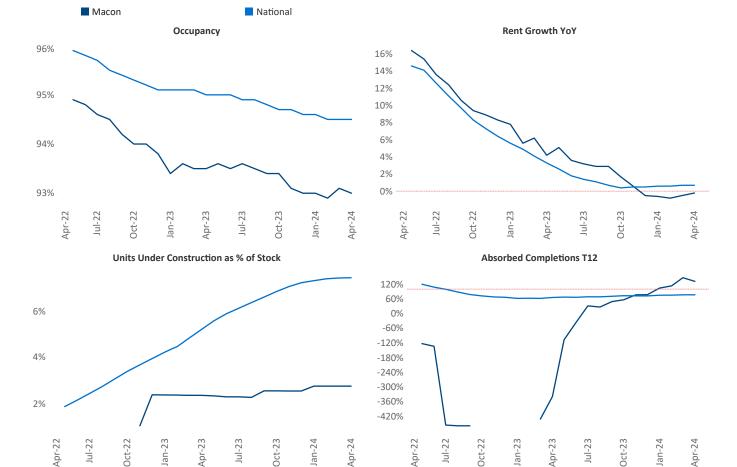

New lease asking **rents** are at \$1,135, down -0.2% ▼ from the previous year placing Macon at 95th overall in year-over-year rent growth.

Multifamily housing **demand** has been positive with **1,173** ▲ net units absorbed over the past twelve months. This is up **1,624** ▲ units from the previous year's loss of **-451** ▼ absorbed units.