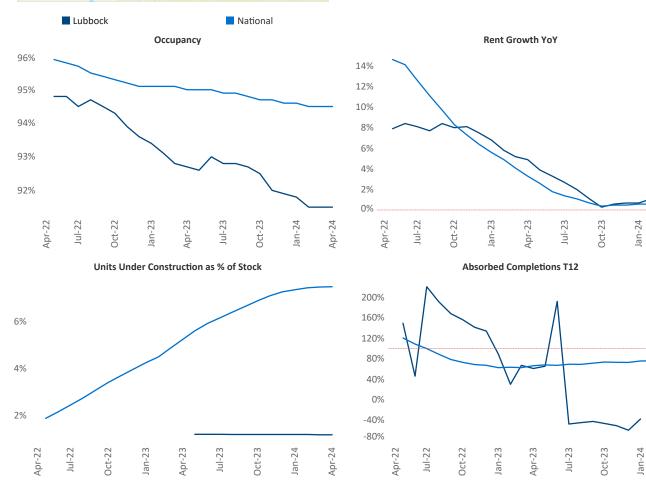

New lease asking **rents** are at **\$911**, up **0.6%** A from the previous year placing Lubbock at 84th overall in year-over-year rent growth.

Multifamily housing **demand** has been negative with -68 V net units absorbed over the past twelve months. This is down -395 V units from the previous year's gain of 327 absorbed units.

**Employment** in Lubbock has grown by **2.3%** A over the past 12 months, while hourly wages have fallen by -3.2% VoY to \$21.28 according to the Bureau of Labor Statistics.

Apr-24

Apr-24