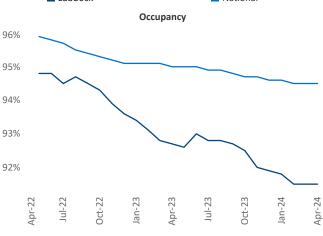

New lease asking **rents** are at \$911, up 0.6% ▲ from the previous year placing Lubbock at 84th overall in year-over-year rent growth.

Multifamily housing **demand** has been negative with -68 ▼ net units absorbed over the past twelve months. This is down -395 ▼ units from the previous year's gain of 327 ▲ absorbed units.