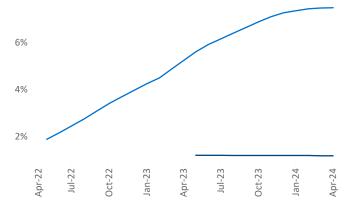

**Employment** in Lubbock has grown by **2.3%** ▲ over the past 12 months, while hourly wages have fallen by **-3.2%** ▼ YoY to **\$21.28** according to the *Bureau of Labor Statistics*.

**Units Under Construction as % of Stock** 