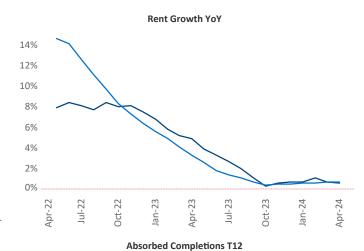

New lease asking **rents** are at \$911, up 0.6% ▲ from the previous year placing Lubbock at 84th overall in year-over-year rent growth.

Multifamily housing **demand** has been negative with -68 ▼ net units absorbed over the past twelve months. This is down -395 ▼ units from the previous year's gain of 327 ▲ absorbed units.