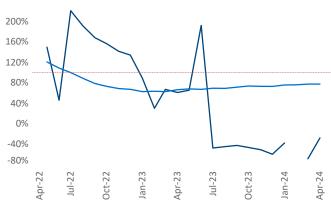

**Employment** in Lubbock has grown by **2.3%** ▲ over the past 12 months, while hourly wages have fallen by **-3.2%** ▼ YoY to **\$21.28** according to the *Bureau of Labor Statistics*.

**Units Under Construction as % of Stock** 