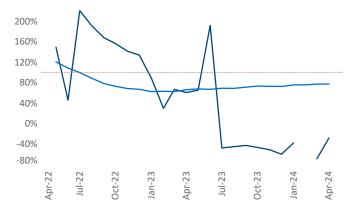

New lease asking **rents** are at \$911, up 0.6% ▲ from the previous year placing Lubbock at 84th overall in year-over-year rent growth.

Multifamily housing **demand** has been negative with -68 ▼ net units absorbed over the past twelve months. This is down -395 ▼ units from the previous year's gain of 327 ▲ absorbed units.

**Employment** in Lubbock has grown by **2.3%** ▲ over the past 12 months, while hourly wages have fallen by **-3.2%** ▼ YoY to **\$21.28** according to the *Bureau of Labor Statistics*.

**Absorbed Completions T12**