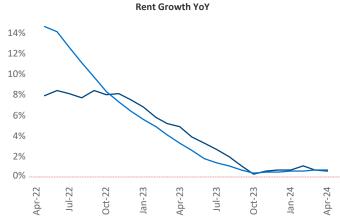

New lease asking **rents** are at \$911, up 0.6% ▲ from the previous year placing Lubbock at 84th overall in year-over-year rent growth.

Multifamily housing **demand** has been negative with -68 ▼ net units absorbed over the past twelve months. This is down -395 ▼ units from the previous year's gain of 327 ▲ absorbed units.