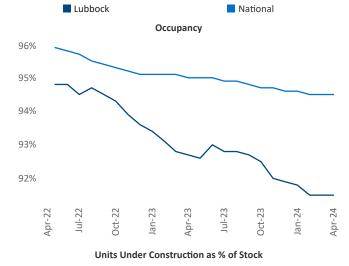

## Lubbock April 2024

Levelland Lubbock
Wolfforth

Brownfield

Post

Seagraves

**Lubbock** is the **111th** largest multifamily market with **21,879** completed units and **3,015** units in development, **257** of which have already broken ground.