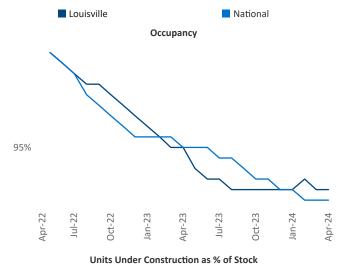

Oct-22

Louisville April 2024

**Louisville** is the **53rd** largest multifamily market with **88,834** completed units and **24,597** units in development, **6,105** of which have already broken ground.