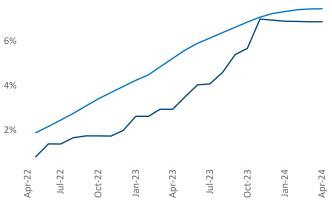

Oct-22

Louisville April 2024

**Louisville** is the **53rd** largest multifamily market with **88,834** completed units and **24,597** units in development, **6,105** of which have already broken ground.