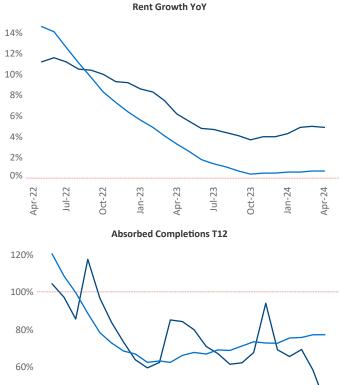

New lease asking **rents** are at **\$1,212**, up **4.9%** ▲ from the previous year placing Louisville at **10th** overall in year-over-year rent growth.

Multifamily housing **demand** has been positive with **817** ▲ net units absorbed over the past twelve months. This is down -573 ▼ units from the previous year's gain of **1,390** ▲ absorbed units.