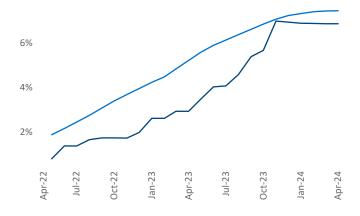

**Employment** in Louisville has grown by **0.4%** ▲ over the past 12 months, while hourly wages have risen by **2.4%** ▲ YoY to **\$29.53** according to the *Bureau of Labor Statistics*.

Occupancy

Units Under Construction as % of Stock