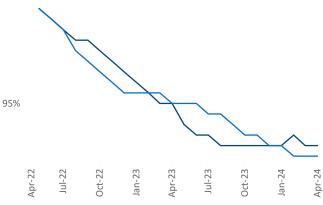

**Employment** in Louisville has grown by **0.4%** ▲ over the past 12 months, while hourly wages have risen by **2.4%** ▲ YoY to **\$29.53** according to the *Bureau of Labor Statistics*.

Occupancy

Units Under Construction as % of Stock