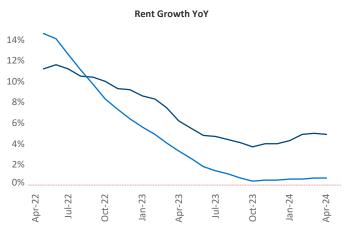

## Louisville April 2024

**Louisville** is the **53rd** largest multifamily market with **88,834** completed units and **24,597** units in development, **6,105** of which have already broken ground.

New lease asking **rents** are at **\$1,212**, up **4.9%** ★ from the previous year placing Louisville at **10th** overall in year-over-year rent growth.