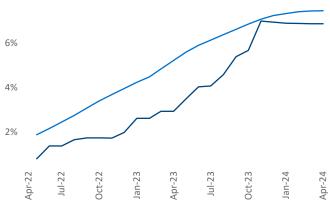

Multifamily housing **demand** has been positive with **817** ▲ net units absorbed over the past twelve months. This is down -573 ▼ units from the previous year's gain of **1,390** ▲ absorbed units.

**Employment** in Louisville has grown by **0.4**% ▲ over the past 12 months, while hourly wages have risen by **2.4**% ▲ YoY to **\$29.53** according to the *Bureau of Labor Statistics*.