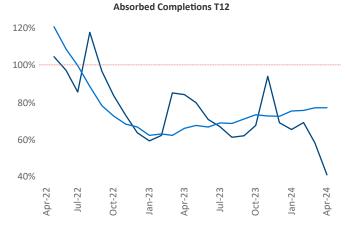

Multifamily housing **demand** has been positive with **817** ▲ net units absorbed over the past twelve months. This is down -573 ▼ units from the previous year's gain of **1,390** ▲ absorbed units.

**Employment** in Louisville has grown by **0.4**% ▲ over the past 12 months, while hourly wages have risen by **2.4**% ▲ YoY to **\$29.53** according to the *Bureau of Labor Statistics*.