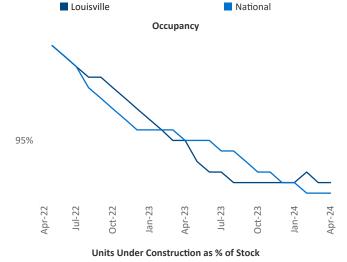

van Cimpean SEO Engineer Razvan-I.Cimpean@yardi.com

## Louisville April 2024



**Louisville** is the **53rd** largest multifamily market with **88,834** completed units and **24,597** units in development, **6,105** of which have already broken ground.

New lease asking **rents** are at **\$1,212**, up **4.9%** ★ from the previous year placing Louisville at **10th** overall in year-over-year rent growth.

Multifamily housing **demand** has been positive with **817** ▲ net units absorbed over the past twelve months. This is down -573 ▼ units from the previous year's gain of **1,390** ▲ absorbed units.

**Employment** in Louisville has grown by **0.4**% ▲ over the past 12 months, while hourly wages have risen by **2.4**% ▲ YoY to **\$29.53** according to the *Bureau of Labor Statistics*.