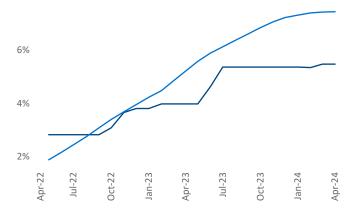

New lease asking **rents** are at **\$988**, up **3.7%** ▲ from the previous year placing Little Rock at **25th** overall in year-over-year rent growth.

Multifamily housing **demand** has been positive with **47** ▲ net units absorbed over the past twelve months. This is down -**683** ▼ units from the previous year's gain of **730** ▲ absorbed units.