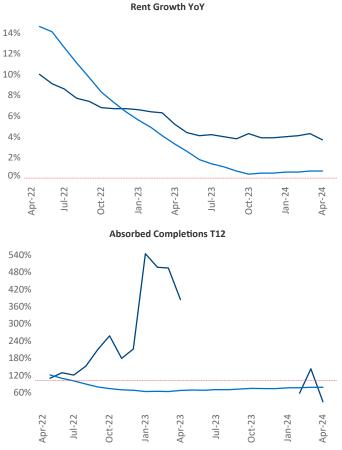

New lease asking **rents** are at **\$988**, up **3.7%** ▲ from the previous year placing Little Rock at **25th** overall in year-over-year rent growth.

Multifamily housing **demand** has been positive with **47** ▲ net units absorbed over the past twelve months. This is down -**683** ▼ units from the previous year's gain of **730** ▲ absorbed units.