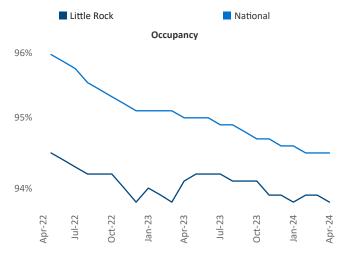

New lease asking **rents** are at **\$988**, up **3.7%** ▲ from the previous year placing Little Rock at **25th** overall in year-over-year rent growth.

Multifamily housing **demand** has been positive with **47** ▲ net units absorbed over the past twelve months. This is down -**683** ▼ units from the previous year's gain of **730** ▲ absorbed units.