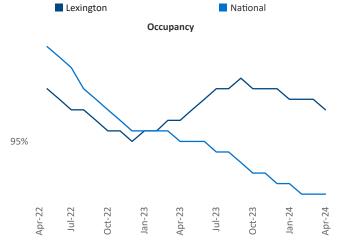

New lease asking **rents** are at **\$1,161**, up **6.2%** ▲ from the previous year placing Lexington at **5th** overall in year-over-year rent growth.

Multifamily housing **demand** has been positive with **346**  $\blacktriangle$  net units absorbed over the past twelve months. This is down -**326**  $\checkmark$  units from the previous year's gain of **672**  $\blacktriangle$  absorbed units.