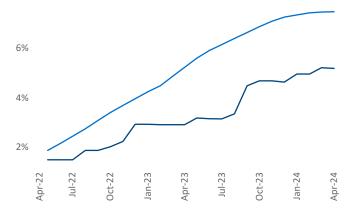

New lease asking **rents** are at **\$1,161**, up **6.2%** ▲ from the previous year placing Lexington at **5th** overall in year-over-year rent growth.

Multifamily housing **demand** has been positive with **346**  $\blacktriangle$  net units absorbed over the past twelve months. This is down -**326**  $\checkmark$  units from the previous year's gain of **672**  $\blacktriangle$  absorbed units.