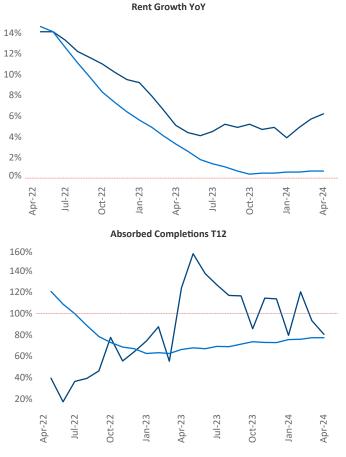

New lease asking **rents** are at **\$1,161**, up **6.2%** ▲ from the previous year placing Lexington at **5th** overall in year-over-year rent growth.

Multifamily housing **demand** has been positive with **346**  $\blacktriangle$  net units absorbed over the past twelve months. This is down -**326**  $\checkmark$  units from the previous year's gain of **672**  $\blacktriangle$  absorbed units.