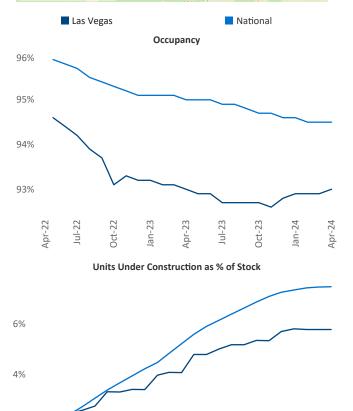

Las Vegas April 2024

Las Vegas is the 28th largest multifamily market with184,434 completed units and 33,869 units in development,10,654 of which have already broken ground.

New lease asking **rents** are at **\$1,470**, down **-0.1%** ▼ from the previous year placing Las Vegas at **94th** overall in year-over-year rent growth.

Multifamily housing **demand** has been positive with 2,357▲ net units absorbed over the past twelve months. This is up 3,711▲ units from the previous year's loss of -1,354▼ absorbed units.

**Employment** in Las Vegas has grown by **3.6%** A over the past 12 months, while hourly wages have risen by **1.1%** YoY to **\$29.28** according to the *Bureau of Labor Statistics*.