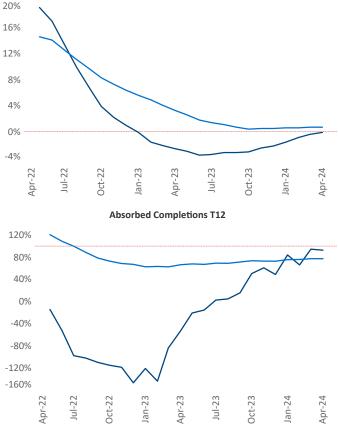

Multifamily housing **demand** has been positive with 2,357▲ net units absorbed over the past twelve months. This is up 3,711▲ units from the previous year's loss of -1,354▼ absorbed units.

**Employment** in Las Vegas has grown by **3.6%** A over the past 12 months, while hourly wages have risen by **1.1%** YoY to **\$29.28** according to the *Bureau of Labor Statistics*.

**Rent Growth YoY** 

Jan-23

Oct-22

Apr-23

Jul-23