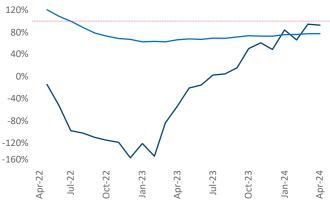

T

© 2024 Mapbox © OpenStreetMap

Apr-22

Jul-22

Jeff Adler Vice President Jeff.Adler@yardi.com

Contacts

Razvan Cimpean SEO Engineer Razvan-I.Cimpean@yardi.com Las Vegas April 2024

Las Vegas is the 28th largest multifamily market with184,434 completed units and 33,869 units in development,10,654 of which have already broken ground.

New lease asking **rents** are at **\$1,470**, down **-0.1%** ▼ from the previous year placing Las Vegas at **94th** overall in year-over-year rent growth.

Multifamily housing **demand** has been positive with 2,357▲ net units absorbed over the past twelve months. This is up 3,711▲ units from the previous year's loss of -1,354▼ absorbed units.