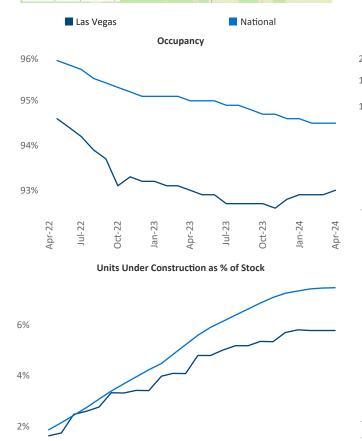

T

© 2024 Mapbox © OpenStreetMap

Apr-22

Jul-22

Jeff Adler Vice President Jeff.Adler@yardi.com

Contacts

Razvan Cimpean SEO Engineer Razvan-I.Cimpean@yardi.com Las Vegas April 2024

Las Vegas is the 28th largest multifamily market with184,434 completed units and 33,869 units in development,10,654 of which have already broken ground.

New lease asking **rents** are at **\$1,470**, down **-0.1%** ▼ from the previous year placing Las Vegas at **94th** overall in year-over-year rent growth.

Multifamily housing **demand** has been positive with 2,357▲ net units absorbed over the past twelve months. This is up 3,711▲ units from the previous year's loss of -1,354▼ absorbed units.

**Employment** in Las Vegas has grown by **3.6%** A over the past 12 months, while hourly wages have risen by **1.1%** YoY to **\$29.28** according to the *Bureau of Labor Statistics*.

Jan-23

Oct-22

Apr-23