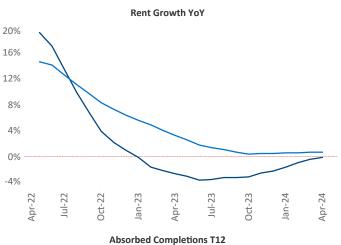

New lease asking **rents** are at **\$1,470**, down **-0.1%** ▼ from the previous year placing Las Vegas at **94th** overall in year-over-year rent growth.

Multifamily housing **demand** has been positive with 2,357▲ net units absorbed over the past twelve months. This is up 3,711▲ units from the previous year's loss of -1,354▼ absorbed units.