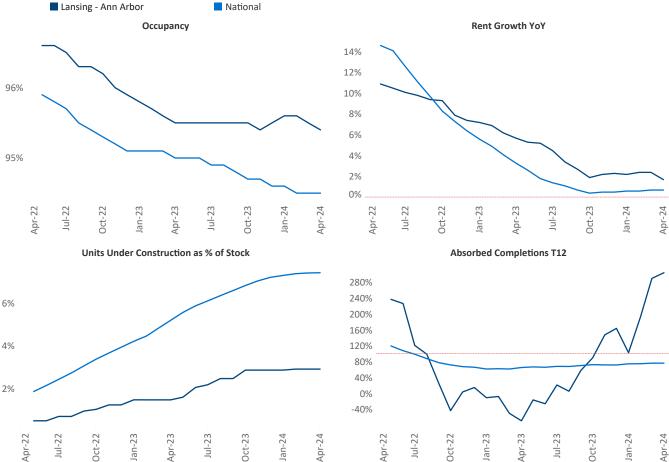

## Contacts

Sarnia

Chatl

Jeff Adler

Vice President

Razvan Cimpean SEO Engineer Jeff.Adler@yardi.com Razvan-I.Cimpean@yardi.com Lansing - Ann Arbor April 2024

Lansing - Ann Arbor is the 45th largest multifamily market with 105,869 completed units and 16,114 units in development, **3,097** of which have already broken ground.

New lease asking **rents** are at **\$1,209**, up **1.7%** from the previous year placing Lansing - Ann Arbor at 66th overall in year-over-year rent growth.

Multifamily housing demand has been positive with 743 net units absorbed over the past twelve months. This is up 1,173 ▲ units from the previous year's loss of -430 ▼ absorbed units.