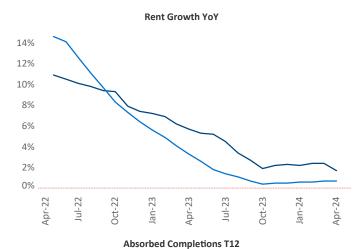

New lease asking **rents** are at \$1,209, up 1.7% ▲ from the previous year placing Lansing - Ann Arbor at 66th overall in year-over-year rent growth.

Multifamily housing **demand** has been positive with **743** ▲ net units absorbed over the past twelve months. This is up **1,173** ▲ units from the previous year's loss of **-430** ▼ absorbed units.