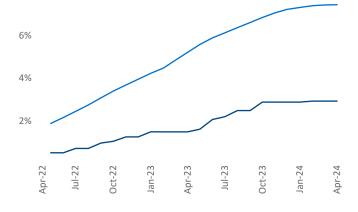

**Employment** in Lansing - Ann Arbor has grown by **1.2%** ▲ over the past 12 months, while hourly wages have risen by **4.5%** ▲ YoY to **\$31.34** according to the *Bureau of Labor Statistics*.

Units Under Construction as % of Stock