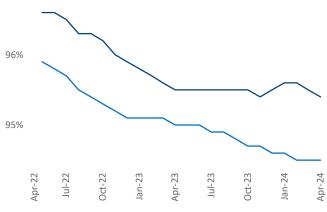

New lease asking **rents** are at \$1,209, up 1.7% ▲ from the previous year placing Lansing - Ann Arbor at 66th overall in year-over-year rent growth.

Multifamily housing **demand** has been positive with **743** ▲ net units absorbed over the past twelve months. This is up **1,173** ▲ units from the previous year's loss of **-430** ▼ absorbed units.