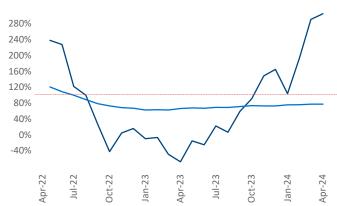

**Employment** in Lansing - Ann Arbor has grown by **1.2%** ▲ over the past 12 months, while hourly wages have risen by **4.5%** ▲ YoY to **\$31.34** according to the *Bureau of Labor Statistics*.

Units Under Construction as % of Stock