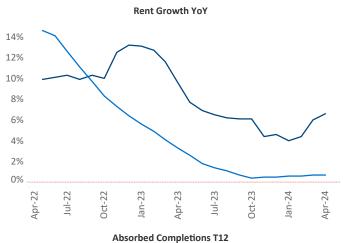

New lease asking **rents** are at **\$1,185**, up **6.6%** ▲ from the previous year placing Lafayette at **4th** overall in year-over-year rent growth.

Multifamily housing **demand** has been positive with **512** ▲ net units absorbed over the past twelve months. This is up **54** ▲ units from the previous year's gain of **458** ▲ absorbed units.