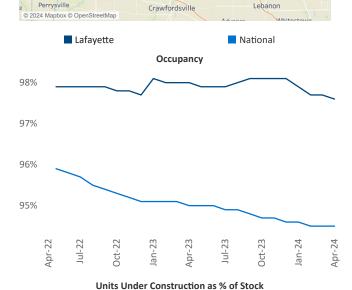

New lease asking **rents** are at **\$1,185**, up **6.6%** ▲ from the previous year placing Lafayette at **4th** overall in year-over-year rent growth.

Multifamily housing **demand** has been positive with **512** ▲ net units absorbed over the past twelve months. This is up **54** ▲ units from the previous year's gain of **458** ▲ absorbed units.