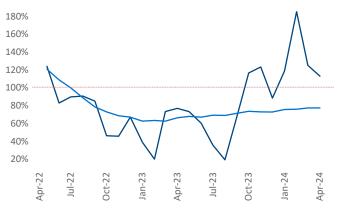

New lease asking **rents** are at **\$1,185**, up **6.6%** ▲ from the previous year placing Lafayette at **4th** overall in year-over-year rent growth.

Multifamily housing **demand** has been positive with **512** ▲ net units absorbed over the past twelve months. This is up **54** ▲ units from the previous year's gain of **458** ▲ absorbed units.