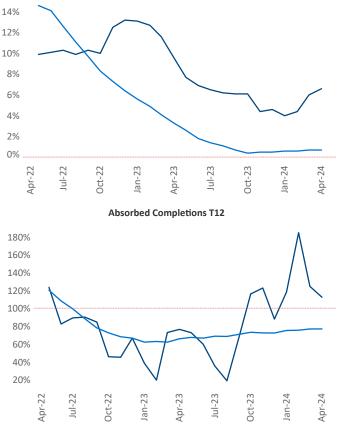

Multifamily housing **demand** has been positive with **512** ▲ net units absorbed over the past twelve months. This is up **54** ▲ units from the previous year's gain of **458** ▲ absorbed units.

**Employment** in Lafayette has grown by **1.2%** A over the past 12 months, while hourly wages have risen by **0.6%** A YoY to **\$26.18** according to the *Bureau of Labor Statistics*.

**Rent Growth YoY** 