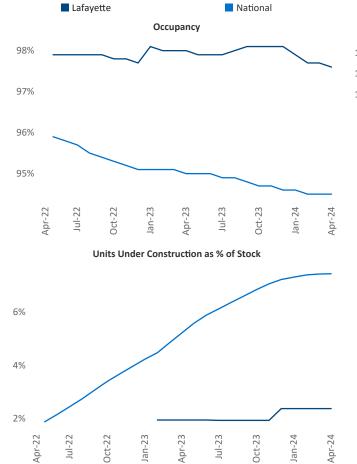

Lafayette April 2024

Lafayette is the **118th** largest multifamily market with **14,260** completed units and **2,448** units in development, **338** of which have already broken ground.

New lease asking **rents** are at **\$1,185**, up **6.6%** ▲ from the previous year placing Lafayette at **4th** overall in year-over-year rent growth.

Multifamily housing **demand** has been positive with **512** ▲ net units absorbed over the past twelve months. This is up **54** ▲ units from the previous year's gain of **458** ▲ absorbed units.

**Employment** in Lafayette has grown by **1.2%** A over the past 12 months, while hourly wages have risen by **0.6%** A YoY to **\$26.18** according to the *Bureau of Labor Statistics*.