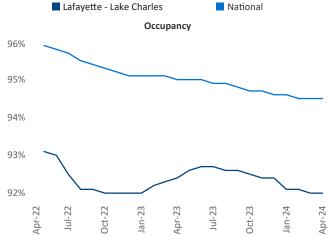

azvan-I.Cimpean@yardi.com</u> Lafayette - Lake Charles April 2024

Lafayette - Lake Charles is the 96th largest multifamily market with 32,127 completed units and 5,161 units in development, 1,088 of which have already broken ground.

New lease asking **rents** are at **\$1,012**, up **1.8%** from the previous year placing Lafayette - Lake Charles at **64th** overall in year-over-year rent growth.

Multifamily housing **demand** has been negative with -173 ▼ net units absorbed over the past twelve months. This is down -870 ▼ units from the previous year's gain of 697 ▲ absorbed units.

**Employment** in Lafayette - Lake Charles has grown by **0.8%** ▲ over the past 12 months, while hourly wages have risen by **3.4%** ▲ YoY to **\$27.97** according to the *Bureau of Labor Statistics*.











## DISCLAIMER

ALTHOUGH EVERY EFFORT IS MADE TO ENSURE THE ACCURACY, TIMELINESS AND COMPLETENESS OF THE INFORMATION PROVIDED IN THIS PUBLICATION, THE INFORMATION IS PROVIDED "AS IS" AND YARDI MATRIX DOES NOT GUARANTEE, WARRANT, REPRESENT OR UNDERTAKE THAT THE INFORMATION PROVIDED IS CORRECT, ACCURATE, CURRENT OR COMPLETE. YARDI MATRIX IS NOT LIABLE FOR ANY LOSS, CLAIM, OR DEMAND ARISING DIRECTLY OR INDIRECTLY FROM ANY USE OR RELIANCE UPON THE INFORMATION CONTAINED HEREIN.

## **COPYRIGHT NOTICE**

This document, publication and/or presentation (collectively, 'document') is protected by copyright, trademark and other intellectual property laws. Use of this document is subject to the terms and conditions of Yardi Systems, Inc. dba Yardi Matrix's Terms of Use <a href="http://www.yardima