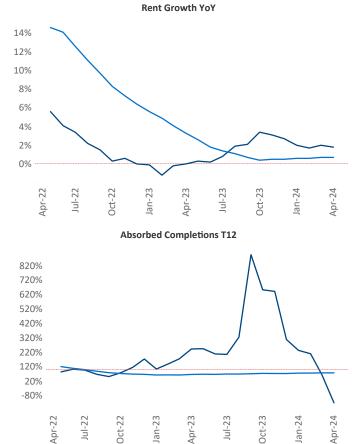

New lease asking **rents** are at **\$1,012**, up **1.8%** from the previous year placing Lafayette - Lake Charles at **64th** overall in year-over-year rent growth.

Multifamily housing **demand** has been negative with -173 ▼ net units absorbed over the past twelve months. This is down -870 ▼ units from the previous year's gain of 697 ▲ absorbed units.