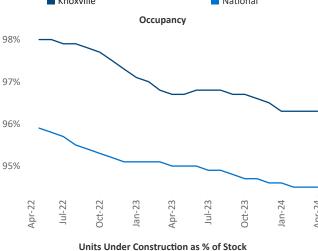

New lease asking **rents** are at \$1,458, up 2.5% ▲ from the previous year placing Knoxville at 48th overall in year-over-year rent growth.

Multifamily housing **demand** has been positive with **221** ▲ net units absorbed over the past twelve months. This is down **-357** ▼ units from the previous year's gain of **578** ▲ absorbed units.