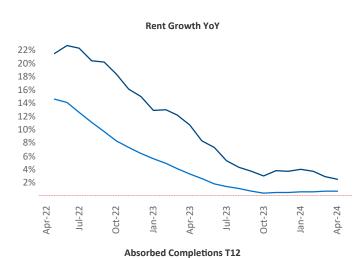

New lease asking **rents** are at \$1,458, up 2.5% ▲ from the previous year placing Knoxville at 48th overall in year-over-year rent growth.

Multifamily housing **demand** has been positive with **221** ▲ net units absorbed over the past twelve months. This is down **-357** ▼ units from the previous year's gain of **578** ▲ absorbed units.