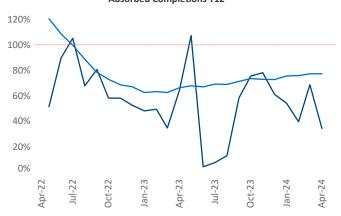

New lease asking **rents** are at \$1,458, up 2.5% ▲ from the previous year placing Knoxville at 48th overall in year-over-year rent growth.

Multifamily housing **demand** has been positive with **221** ▲ net units absorbed over the past twelve months. This is down **-357** ▼ units from the previous year's gain of **578** ▲ absorbed units.