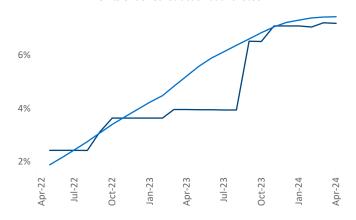

Contacts

Jeff Adler Vice President <u>Jeff.Adler@yardi.com</u> <u>R</u>

Razvan Cimpean SEO Engineer Razvan-I.Cimpean@yardi.com Knoxville April 2024

**Knoxville** is the **85th** largest multifamily market with **41,897** completed units and **7,548** units in development, **3,020** of which have already broken ground.